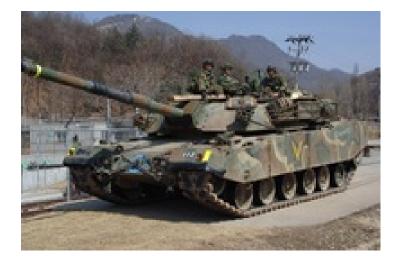

## Armored Plt (K1 88 MBT x 4) -

## **South Korea**

Type: Mobile Vehicle(s)
Commissioned: 1987

Operator: Army

Length: 0 m Width: 0 m

Crew: 1